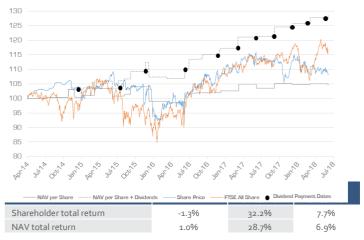

During the quarter ended 30 June 2018 the Company's NAV moved to £604m resulting in a NAV per share of 104.5p. The share price in the same period closed at 108.0p per share. Over the 12-month period, shareholders' total return was -1.3% and NAV total return was 1.0%.

# Share Price Movement

NESF's pipeline of investment opportunities includes 221MW of short term acquisition targets.